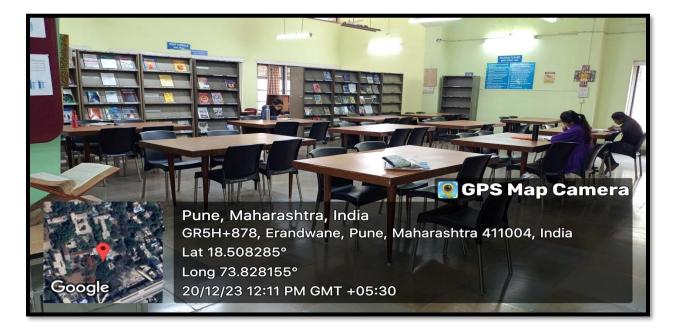

23)



#### Classroom with LAN (Room No. 24)



SNDT Arts and Commerce College for Women, Karve Road, Pune

#### Seminar Halls ICT-enabled Seminar Hall No. 1



#### **ICT-enabled Seminar Hall No.2 with a Smart Board**



SNDT Arts and Commerce College for Women, Karve Road, Pune

#### **ICT-enabled Seminar Hall No. 3**



### Laboratories

#### Laboratory of Drawing and Painting Department N0.1 (Antarang Painting Exhibition)



SNDT Arts and Commerce College for Women, Karve Road, Pune

#### **Portrait Demonstration**



Laboratory of Drawing and Painting Department N0.2



#### Laboratory of Geography Department



#### Laboratory of Psychology Department



#### Laboratory of Music Department



#### **Computer Laboratory No. 1**





#### Knowledge Resource Centre Reading Hall No. 1



### **Reading Hall No. 2**



#### **Computers for Students**





SNDT Arts and Commerce College for Women, Karve Road, Pune