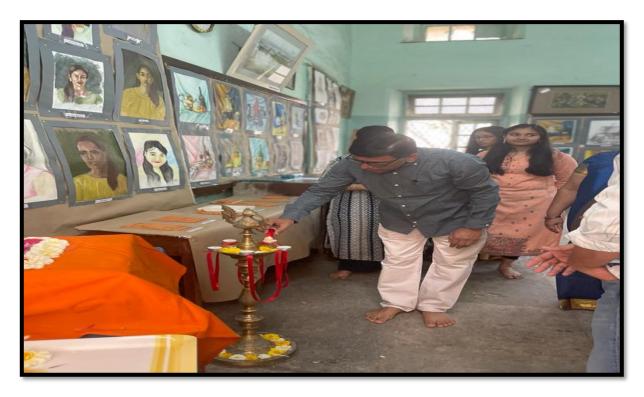

#### Laboratory of Drawing and Painting Department N0.1 (Antarang Painting Exhibition)

SNDT Arts and Commerce College for Women, Karve Road, Pune

#### **Portrait Demonstration**

Laboratory of Drawing and Painting Department N0.2