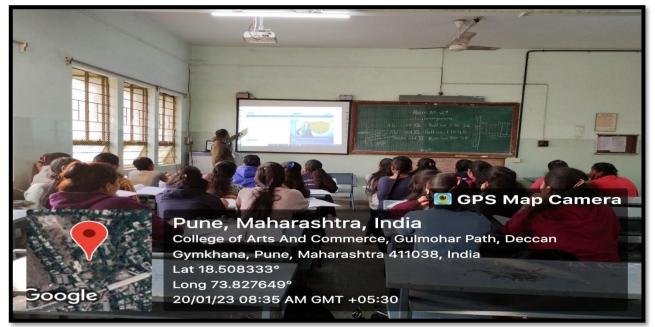

# SNDT Arts and Commerce College for Women, Karve Road, Pune 411038

## **Criterion IV**

4.1.1 The Institution has adequate infrastructure and physical facilities for teaching- learning viz., classrooms, laboratories, computing equipment.

#### **Classrooms**

#### **Classroom with LCD Projector (Room No. 30)**



#### Classroom with Collar Mike Audio System and LCD Projector (Room No. 23)



Classroom with Collar Mike Audio System and LCD Projector (Room No. 23)



#### Classroom with LAN (Room No. 24)



SNDT Arts and Commerce College for Women, Karve Road, Pune

#### Seminar Halls ICT-enabled Seminar Hall No. 1



#### **ICT-enabled Seminar Hall No.2 with a Smart Board**



SNDT Arts and Commerce College for Women, Karve Road, Pune

#### **ICT-enabled Seminar Hall No. 3**



### Laboratories

#### Laboratory of Drawing and Painting Department N0.1 (Antarang Painting Exhibition)



SNDT Arts and Commerce College for Women, Karve Road, Pune

#### **Portrait Demonstration**



Laboratory of Drawing and Painting Department N0.2



#### Laboratory of Geography Department



#### Laboratory of Psychology Department



#### Laboratory of Music Department



#### **Computer Laboratory No. 1**





#### Knowledge Resource Centre Reading Hall No. 1



### **Reading Hall No. 2**



#### **Computers for Students**





SNDT Arts and Commerce College for Women, Karve Road, Pune