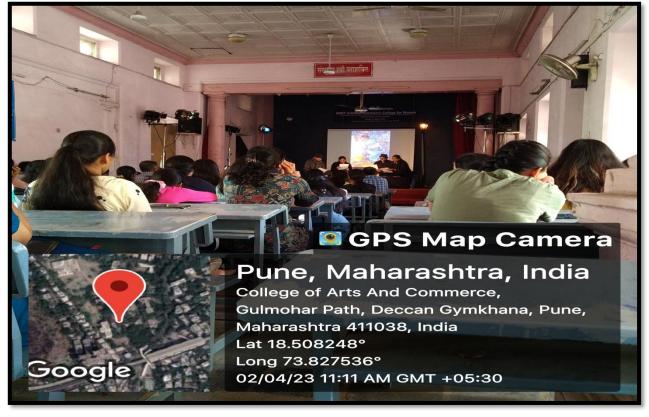

# SNDT Arts and Commerce College for Women, Karve Road, Pune 411038

## **Criterion IV**

4.1.1 The Institution has adequate infrastructure and physical facilities for teaching- learning viz., classrooms, laboratories, computing equipment.

#### **Classrooms**

#### **Classroom with LCD Projector (Room No. 30)**



#### Classroom with Collar Mike Audio System and LCD Projector (Room No. 23)



Classroom with Collar Mike Audio System and LCD Projector (Room No. 23)



#### Classroom with LAN (Room No. 24)



SNDT Arts and Commerce College for Women, Karve Road, Pune

#### Seminar Halls ICT-enabled Seminar Hall No. 1



#### **ICT-enabled Seminar Hall No.2 with a Smart Board**



SNDT Arts and Commerce College for Women, Karve Road, Pune

#### **ICT-enabled Seminar Hall No. 3**



### Laboratories

#### Laboratory of Drawing and Painting Department N0.1 (Antarang Painting Exhibition)



SNDT Arts and Commerce College for Women, Karve Road, Pune

#### **Portrait Demonstration**



Laboratory of Drawing and Painting Department N0.2



#### Laboratory of Geography Department



#### Laboratory of Psychology Department



#### Laboratory of Music Department



#### **Computer Laboratory No. 1**





#### Knowledge Resource Centre Reading Hall No. 1



### **Reading Hall No. 2**



#### **Computers for Students**





SNDT Arts and Commerce College for Women, Karve Road, Pune