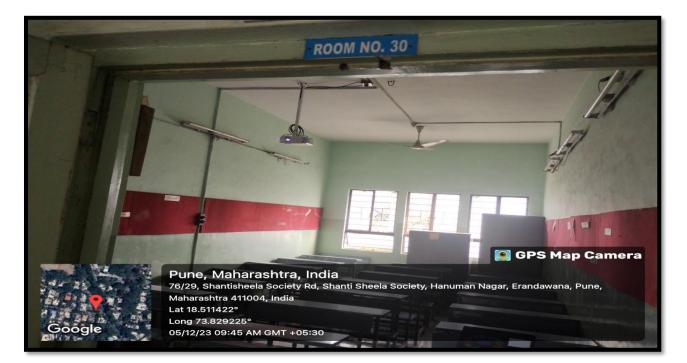

# SNDT Arts and Commerce College for Women, Karve Road, Pune 411038

## **Criterion IV**

4.1.1 The Institution has adequate infrastructure and physical facilities for teaching- learning viz., classrooms, laboratories, computing equipment.

#### **Classrooms**

#### **Classroom with LCD Projector (Room No. 30)**



#### Classroom with Collar Mike Audio System and LCD Projector (Room No. 23)



Classroom with Collar Mike Audio System and LCD Projector (Room No. 23)



#### Classroom with LAN (Room No. 24)



SNDT Arts and Commerce College for Women, Karve Road, Pune

#### Seminar Halls ICT-enabled Seminar Hall No. 1



#### **ICT-enabled Seminar Hall No.2 with a Smart Board**



SNDT Arts and Commerce College for Women, Karve Road, Pune

#### **ICT-enabled Seminar Hall No. 3**



### Laboratories

#### Laboratory of Drawing and Painting Department N0.1 (Antarang Painting Exhibition)



SNDT Arts and Commerce College for Women, Karve Road, Pune

#### **Portrait Demonstration**



Laboratory of Drawing and Painting Department N0.2



#### Laboratory of Geography Department



#### Laboratory of Psycho